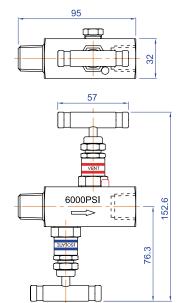

## **2 Valve Manifolds**

| Ordering No. | End Connection |                   |                | Valve Seat | Max. W.P. at  |
|--------------|----------------|-------------------|----------------|------------|---------------|
|              | Inlet/Process  | Outlet/Instrument | Vent/Test      | valve Seat | 38°C (100°F ) |
| 2VM01S4MF    | 1/4"NPT male   | 1/4"NPT female    | 1/4"NPT female | Metal      | 6000 psi      |
| 2VM01S4FF    | 1/4"NPT female | 1/4"NPT female    | 1/4"NPT female | Metal      | 6000 psi      |
| 2VM01S8MF    | 1/2"NPT male   | 1/2"NPT female    | 1/4"NPT female | Metal      | 6000 psi      |
| 2VM01S8FF    | 1/2"NPT female | 1/2"NPT female    | 1/4"NPT female | Metal      | 6000 psi      |