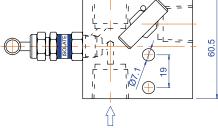

| Ordering No.                                                                        | End Connection |                   |                | Valve Seat          | Max. W.P. at  |  |  |  |
|-------------------------------------------------------------------------------------|----------------|-------------------|----------------|---------------------|---------------|--|--|--|
|                                                                                     | Inlet/Process  | Outlet/Instrument | Vent/Test      | valve Seat          | 38°C (100°F ) |  |  |  |
| 2VM02S                                                                              | 1/2"NPT female | 1/2"NPT female    | 1/2"NPT female | Delrin <sup>®</sup> | 3000 psi      |  |  |  |
| $\begin{array}{c} 3-1/2"NPT \\ \hline \\ 1 \\ 1 \\ 1 \\ 1 \\ 1 \\ 1 \\ 1 \\ 1 \\ 1$ |                |                   |                |                     |               |  |  |  |