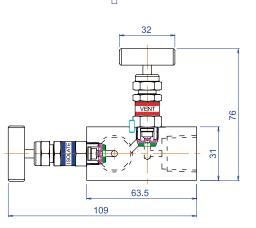

| Ordering No.                                                                        | End Connection |                   |                | Valve Seat          | Max. W.P. at  |  |  |  |
|-------------------------------------------------------------------------------------|----------------|-------------------|----------------|---------------------|---------------|--|--|--|
|                                                                                     | Inlet/Process  | Outlet/Instrument | Vent/Test      | valve Seat          | 38°C (100°F ) |  |  |  |
| 2VM02S                                                                              | 1/2"NPT female | 1/2"NPT female    | 1/2"NPT female | Delrin <sup>®</sup> | 3000 psi      |  |  |  |
| $\begin{array}{c} 3-1/2"NPT \\ \hline \\ 1 \\ 1 \\ 1 \\ 1 \\ 1 \\ 1 \\ 1 \\ 1 \\ 1$ |                |                   |                |                     |               |  |  |  |