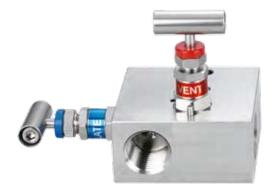

## **2 Valve Manifolds**

| Ordering No. | End Connection |                   |                | Valve Seat | Max. W.P. at  |
|--------------|----------------|-------------------|----------------|------------|---------------|
|              | Inlet/Process  | Outlet/Instrument | Vent/Test      | valve Seat | 38°C (100°F ) |
| 2VM01S4MF    | 1/4"NPT male   | 1/4"NPT female    | 1/4"NPT female | Metal      | 6000 psi      |
| 2VM01S4FF    | 1/4"NPT female | 1/4"NPT female    | 1/4"NPT female | Metal      | 6000 psi      |
| 2VM01S8MF    | 1/2"NPT male   | 1/2"NPT female    | 1/4"NPT female | Metal      | 6000 psi      |
| 2VM01S8FF    | 1/2"NPT female | 1/2"NPT female    | 1/4"NPT female | Metal      | 6000 psi      |