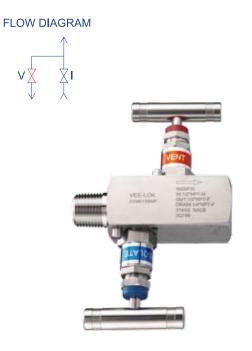

## **2 Valve Manifolds**

| Ordering No. | End Connection |                   |                | Valve Seat | Max. W.P. at  |
|--------------|----------------|-------------------|----------------|------------|---------------|
|              | Inlet/Process  | Outlet/Instrument | Vent/Test      | valve Seat | 38°C (100°F ) |
| 2VM01S4MF    | 1/4"NPT male   | 1/4"NPT female    | 1/4"NPT female | Metal      | 6000 psi      |
| 2VM01S4FF    | 1/4"NPT female | 1/4"NPT female    | 1/4"NPT female | Metal      | 6000 psi      |
| 2VM01S8MF    | 1/2"NPT male   | 1/2"NPT female    | 1/4"NPT female | Metal      | 6000 psi      |
| 2VM01S8FF    | 1/2"NPT female | 1/2"NPT female    | 1/4"NPT female | Metal      | 6000 psi      |





| Ordering No.                                                                        | End Connection |                   |                | Valve Seat          | Max. W.P. at  |  |  |  |
|-------------------------------------------------------------------------------------|----------------|-------------------|----------------|---------------------|---------------|--|--|--|
|                                                                                     | Inlet/Process  | Outlet/Instrument | Vent/Test      | valve Seat          | 38°C (100°F ) |  |  |  |
| 2VM02S                                                                              | 1/2"NPT female | 1/2"NPT female    | 1/2"NPT female | Delrin <sup>®</sup> | 3000 psi      |  |  |  |
| $\begin{array}{c} 3-1/2"NPT \\ \hline \\